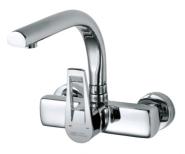

## G L1033-CP

خــلاط مطبـخ حائطــى يـد واحــدة قنطره ماسوره علوية متحركه Single Lever Wall-mount Kitchen Mixer With Swivel Tube Spout

**GS L1031-CP** خلاط بانیو ید

واحدہ Single Lever Wall Mount Bath & Shower Mixer