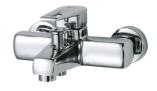

## G L1033-CP

خــلاط مطبـخ حائطــى يـد واحــدة قنطره ماسوره علوية متحركه Single Lever Wall-mount Kitchen Mixer With Swivel Tube Spout

**GS L1031-CP** خلاط بانیو ید

واحدہ Single Lever Wall Mount Bath & Shower Mixer