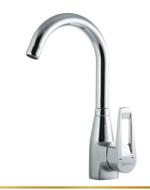

G L1035-ND-CP

خــلاط حــوض يــد واحــدة قـنطــرة ماسورة متحركة بدون الفيداج Single Lever Basin mixer With Swivel Tube Spout Without Push-up Waste

G L1034-CP

خـلاط مطبـخ حائطــں یـد واحــدۃ قنطرہ ماسورہ علویۃ متحرکہ Single Lever Wall-mount Kitchen Mixer With Swivel Tube Spout