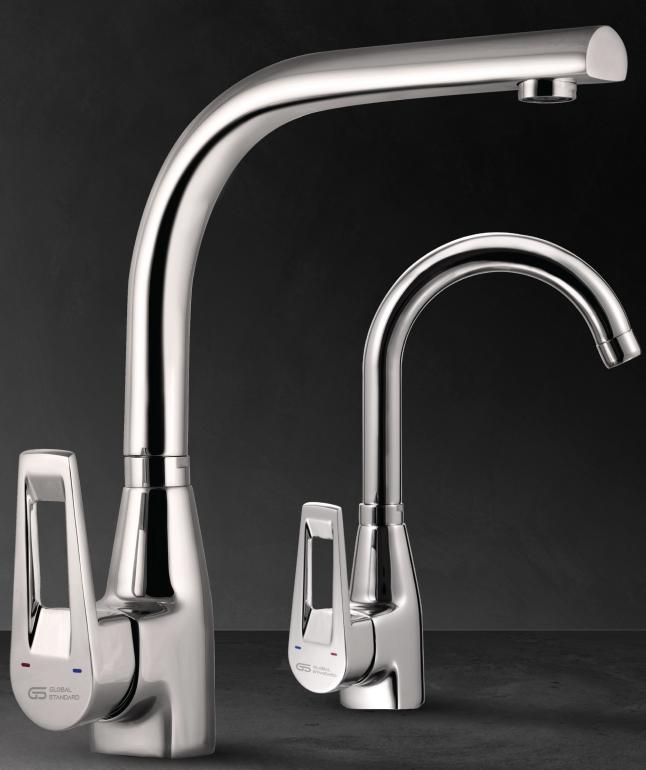

## G L1036-CP

فــلاط مطبــخ شــجـرة قنطــره ماسورة متحركة Single Lever Kitchen Mixer With Swivel Tube Spout

**نے لا**ط مطبخ شـجرۃ قنطـرہ ماسورۃ متحرکۃ Single Lever Kitchen Mixer With Swivel Tube Spout

10 El-Zohour St., Hedico Block off Salah Salem Rd, El-Nozha, Cairo, Egypt