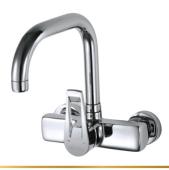

## G L1033-CP

خــلاط مطبـخ حائطــى يـد واحــدة قنطره ماسوره علوية متحركه Single Lever Wall-mount Kitchen Mixer With Swivel Tube Spout

**GS L1031-CP** خلاط بانیو ید

واحدہ Single Lever Wall Mount Bath & Shower Mixer