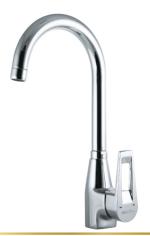

G L1035-ND-CP

خــلاط حــوض يــد واحــدة قـنطــرة ماسورة متحركة بدون الفيداج Single Lever Basin mixer With Swivel Tube Spout Without Push-up Waste

G L1034-CP

خـلاط مطبـخ حائطــں یـد واحــدۃ قنطرہ ماسورہ علویۃ متحرکہ Single Lever Wall-mount Kitchen Mixer With Swivel Tube Spout