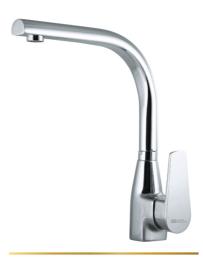

**5** L1025-ND-CP

خــلاط حــوض يــد واحــدة قنطــرة ماسـورة متحـركــة بـدون الفيـداج Single Lever Basin Mixer With Swivel Tube Spout Without Push-up Waste

**G5** L1027-CP

فلاط مطبخ شجرة قنطره ماسورة متحركة Single Lever Kitchen Mixer With Swivel Tube Spout