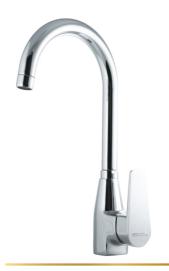

**G5** L1026-CP

خلاط مطبخ شجرة قنطره ماسورة متحركة Single Lever Kitchen Mixer With Swivel Tube Spout

**G** L1023-CP

خلاط مطبخ حائطی یـد واحـدة قنطره ماسوره علویة متحرکه Single Lever Wall-mount Kitchen Mixer With Swivel Tube Spout

**5** L1025-ND-CP

خــلاط حــوض يــد واحــدة قنطــرة ماسـورة متحـركــة بـدون الفيـداج Single Lever Basin Mixer With Swivel Tube Spout Without Push-up Waste

**G5** L1027-CP

فلاط مطبخ شجرة قنطره ماسورة متحركة Single Lever Kitchen Mixer With Swivel Tube Spout