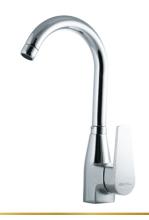

**G5** L1026-CP

خلاط مطبخ شجرة قنطره ماسورة متحركة Single Lever Kitchen Mixer With Swivel Tube Spout

**G** L1023-CP

خلاط مطبخ حائطی یـد واحـدة قنطره ماسوره علویة متحرکه Single Lever Wall-mount Kitchen Mixer With Swivel Tube Spout