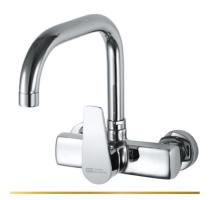

## III MERAL FAMILY

**G5** L1021-CP

خـــلاطبانيـــو يـــد واحـــدة Single Lever Wall Mount Bath & Shower Mixer

**5** L1024-CP

فلاط مطبخ حائطی یید واحدہ قنطرہ ماسورہ علویۃ متحرکہ Single lever Wall-mount Kitchen Mixer With Swivel Tube Spout

**G5** L1026-CP

خلاط مطبخ شجرة قنطره ماسورة متحركة Single Lever Kitchen Mixer With Swivel Tube Spout

**G** L1023-CP

خلاط مطبخ حائطی یـد واحـدة قنطره ماسوره علویة متحرکه Single Lever Wall-mount Kitchen Mixer With Swivel Tube Spout