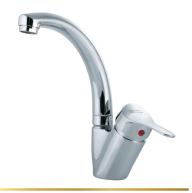

**5** L1054-ND-CP

خـــلاط حـــوض يـــد واحـــدة طويل بــدون فيداج Single Lever Long Basin mixer Without Push-up Waste

**S** L1055-CP

فلاط مطبخ شجرة قنطره مــاســورة متحــركة Single Lever Kitchen Mixer With Swivel Tube Spout