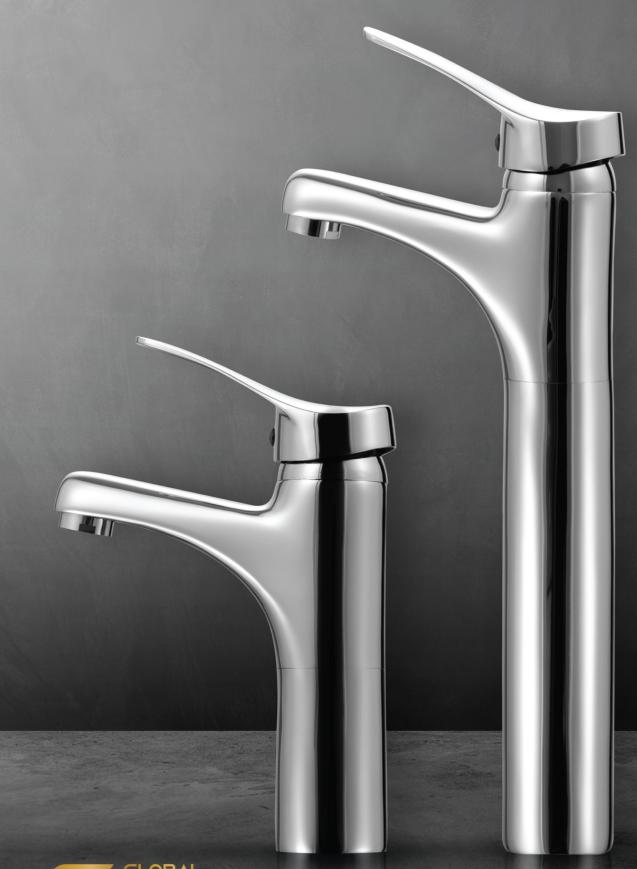

**5** L1054-ND-CP

خـــلاط حـــوض يـــد واحـــدة طويل بــدون فيداج Single Lever Long Basin mixer Without Push-up Waste

**S** L1055-CP

فلاط مطبخ شجرة قنطره مــاســورة متحــركة Single Lever Kitchen Mixer With Swivel Tube Spout