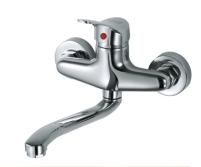

**5** L1052-CP

خـــلاط دش يــــد واحـــده Single Lever Wall-mount Shower Mixer

**G5** L1053-CP

خــلاط مطبــخ حائــط يــد واحــدة قنطرة ماسورة سفلية متحركة Single Lever Wall-mount Kitchen Mixer With Swivel Tube Spout