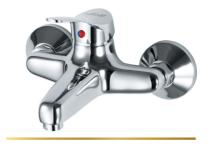

**G5** L1056-ND-CP

خـلاط حـوض يـد واحـدة قنطـرة ماسورة متحركة بدون الغيداج

Single Lever Basin mixer With Swivel Tube Spout Without Push-up Waste

**G5** L1057-CP

خــلاط دش يـــد واحــدة ۱۰۰ مــم

Single Lever Wall-mount 100 mm Shower Mixer