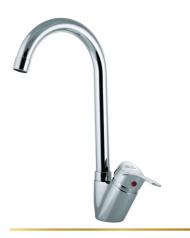

**G5** L1058-ND-CP

خــلاط حــوض متـوسـط الطــول يــد واحـدة بــدون الفيداج Single Lever Semi-Long Basin

mixer Without Push-up Waste

**5** L1059-CP

خـلاط مطبـخ حائطــی یــد واحــدة قنطره ماسوره علویة متحرکه