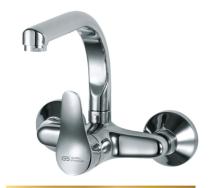

**5** L1052-CP

خـــلاط دش يــــد واحـــده Single Lever Wall-mount Shower Mixer

**G5** L1053-CP

خــلاط مطبــخ حائــط يــد واحــدة قنطرة ماسورة سفلية متحركة Single Lever Wall-mount Kitchen Mixer With Swivel Tube Spout