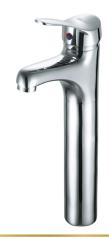

**G5** L1058-ND-CP

خــلاط حــوض متـوسـط الطــول يــد واحـدة بــدون الفيداج Single Lever Semi-Long Basin

mixer Without Push-up Waste

**5** L1059-CP

خـلاط مطبـخ حائطــی یــد واحــدة قنطره ماسوره علویة متحرکه

Single Lever Wall-mount Kitchen Mixer With Swivel Tube Spout

**G** L1400-CP

خــلاط حــوض حــائطــي يـــد واحـدة Single Lever Wall-mount Basin Mixer